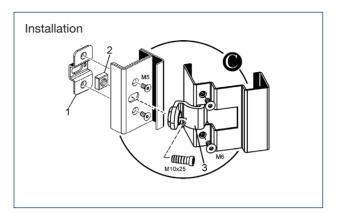

## "Concealed Hinge 2D"

۲

A new generation of concealed hinges for steel doors

**Installation** - The "Concealed Hinge 2D" features a patented system for connecting and adjusting the door to the frame, making installation quick and efficient.