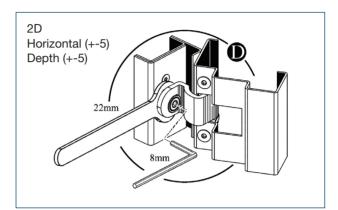

۲

**2D** - Adjustments in 2D can be made easily using custom keys without having to remove the door.

**Security** - Made of casting steel with the combination of its unique hidden mechanism, provides maximum protection against cutting or breaking.