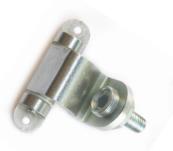

## "Concealed Hinge 2D"

۲

A new generation of concealed hinges for steel doors

**Installation** - The "Concealed Hinge 2D" features a patented system for connecting and adjusting the door to the frame, making installation quick and efficient.

۲

**2D** - Adjustments in 2D can be made easily using custom keys without having to remove the door.

**Security** - Made of casting steel with the combination of its unique hidden mechanism, provides maximum protection against cutting or breaking.

**Capacity** - The design and construction of the hinge, enables the hinges system to hold a door with 2 hinges up to 80Kg, 3 hinges up to 120Kg.